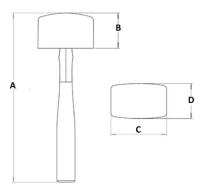

| Part Number   | Head Weight (oz) | Α   | В   | С  | D  | Duro (Shore 00) |
|---------------|------------------|-----|-----|----|----|-----------------|
| 0575496-70-20 | 5.5              | 279 | 73  | 45 | 46 | 70±5            |
| 0575490-70-20 | 12.0             | 323 | 100 | 63 | 57 | 70±5            |
| 0575485-70-20 | 20.0             | 330 | 110 | 69 | 69 | 70±5            |