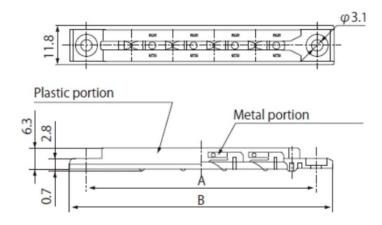

## **MATERIAL**

- Plastic Portion: Polycarbonate (black/UL 94-V-2).
- Metal Portion: Phosphor bronze (Sn plating).

## **DIMENSIONS (mm)**

| Part Number | Α  | В  |
|-------------|----|----|
| FGR-80WSP   | 70 | 80 |