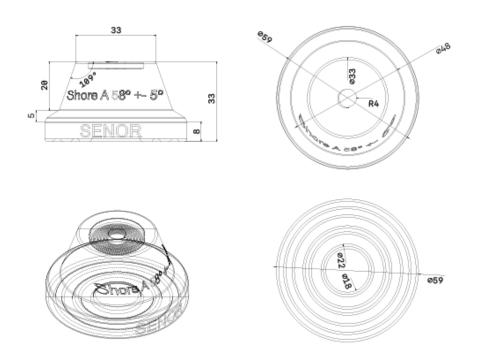

## FLOATING FLOOR MOUNT

- Three ring base limits movement and grips unit to floor.
- Trapezium design improves elasticity of the system.
- Excellent soundproofing performance.
- Easy and fast installation.
- Greater performance compared to EPDM and other polymers.

**Series: TSC** 

- Optimal load: 5kg to 65kg per mount.
- Suited for acoustic floors and inertia bases.

## **MATERIAL**

- Polymer Body: Kraiburg TPE

| Part Number | Optimal Load per mount (kg) | Material Colour | Break Test | <b>Material Properties</b> |
|-------------|-----------------------------|-----------------|------------|----------------------------|
| TSC-20-V    | 5 ~ 20                      | Green           | -          | <u>PDF</u>                 |
| TSC-30-A    | 15 ~ 40                     | Blue            | -          | <u>PDF</u>                 |
| TSC-50-R    | 35 ~ 65                     | Red             | PDF        | <u>PDF</u>                 |

## Resonance Frequency: 7-15Hz