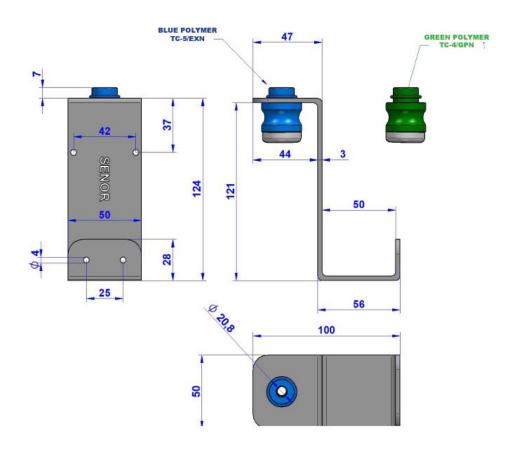

#### MATERIAL

- Polymer Body: Kraiburg TPE
- Metal structure: Galvanised steel Dx54d + Z140
- Bowl shaped leveller: Galvanised steel Dx54d + Z140

#### Breaking Point: 250kg

| Part Number | Colour | Thread Size | Weight Range per mount (Kg) | <b>TPE Properties</b> |
|-------------|--------|-------------|-----------------------------|-----------------------|
| MS-50-Vxx   | Green  | M6, M8      | 8 ~ 30                      | <u>PDF</u>            |
| MS-50-Axx   | Blue   | M6, M8      | 27 ~ 50                     | <u>PDF</u>            |