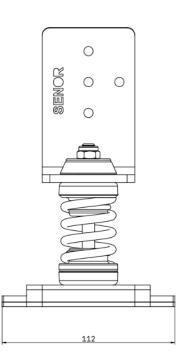

## Series: SF-TBMF-ADAPTA

|  | <ul> <li>Protects from vibrations and impact from frequencies &gt;/=450rpm.</li> <li>Special thermoplastic elastomer offers excellent weather resistance and slow aging.</li> <li>Optimal load: 5kg to 120kg per mount.</li> <li>Anti-roll system prevents machine falling over during extreme weather.</li> <li>All parts supplied with fixing nuts.</li> <li>Typically used for supporting domestic AC units.</li> </ul> |
|--|----------------------------------------------------------------------------------------------------------------------------------------------------------------------------------------------------------------------------------------------------------------------------------------------------------------------------------------------------------------------------------------------------------------------------|
|--|----------------------------------------------------------------------------------------------------------------------------------------------------------------------------------------------------------------------------------------------------------------------------------------------------------------------------------------------------------------------------------------------------------------------------|

## MATERIAL

- Polymer Body: Kraiburg-TPE/TC3GPN
- Wide flange washer DIN-9021: Zinc galvanised steel
- Self-locking nut DIN-985 C.6: Zinc galvanised steel
- Plating: Zinc plated aluminium with EPDM backing on bottom plate
- Mounting bracket: Galvanised steel with epoxy treatment