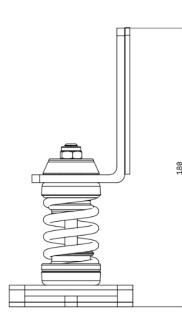

## Series: SF-TBMF-ADAPTA

|  | <ul> <li>Protects from vibrations and impact from frequencies &gt;/=450rpm.</li> <li>Special thermoplastic elastomer offers excellent weather resistance and slow aging.</li> <li>Optimal load: 5kg to 120kg per mount.</li> <li>Anti-roll system prevents machine falling over during extreme weather.</li> <li>All parts supplied with fixing nuts.</li> <li>Typically used for supporting domestic AC units.</li> </ul> |
|--|----------------------------------------------------------------------------------------------------------------------------------------------------------------------------------------------------------------------------------------------------------------------------------------------------------------------------------------------------------------------------------------------------------------------------|
|--|----------------------------------------------------------------------------------------------------------------------------------------------------------------------------------------------------------------------------------------------------------------------------------------------------------------------------------------------------------------------------------------------------------------------------|

## MATERIAL

- Polymer Body: Kraiburg-TPE/TC3GPN
- Wide flange washer DIN-9021: Zinc galvanised steel
- Self-locking nut DIN-985 C.6: Zinc galvanised steel
- Plating: Zinc plated aluminium with EPDM backing on bottom plate
- Mounting bracket: Galvanised steel with epoxy treatment