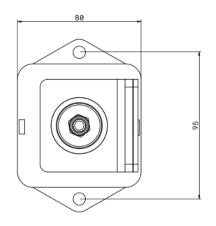

## Series: SF-TBMF-ADAPTA

|  | <ul> <li>Protects from vibrations and impact from frequencies &gt;/=450rpm.</li> <li>Special thermoplastic elastomer offers excellent weather resistance and slow aging.</li> <li>Optimal load: 5kg to 120kg per mount.</li> <li>Anti-roll system prevents machine falling over during extreme weather.</li> <li>All parts supplied with fixing nuts.</li> <li>Typically used for supporting domestic AC units.</li> </ul> |
|--|----------------------------------------------------------------------------------------------------------------------------------------------------------------------------------------------------------------------------------------------------------------------------------------------------------------------------------------------------------------------------------------------------------------------------|
|--|----------------------------------------------------------------------------------------------------------------------------------------------------------------------------------------------------------------------------------------------------------------------------------------------------------------------------------------------------------------------------------------------------------------------------|

## MATERIAL

- Polymer Body: Kraiburg-TPE/TC3GPN
- Wide flange washer DIN-9021: Zinc galvanised steel
- Self-locking nut DIN-985 C.6: Zinc galvanised steel
- Plating: Zinc plated aluminium with EPDM backing on bottom plate
- Mounting bracket: Galvanised steel with epoxy treatment