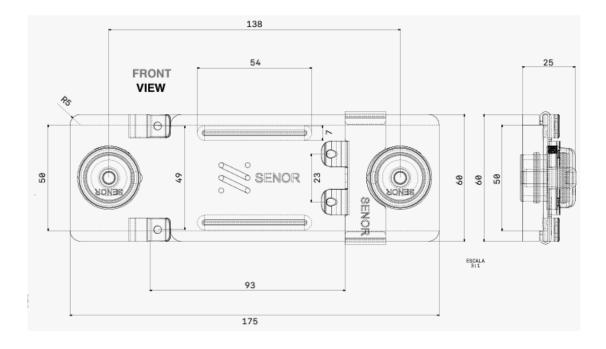

## MATERIAL

- Polymer Body: Kraiburg TPE
- Metal structure: Galvanized Steel Dx54d+Z140 with EPDM backing.
- Bowl shaped leveller: Laminated steel DC04
- ACOUSTIC WALL TEST
- NON-ACOUSTIC WALL TEST
- TPE PROPERTIES
- APPLICATION GUIDE
- ENGINEERING DRAWING