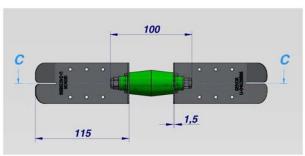

## PARTITION WALL MOUNT

- Connects two separate structures together.
- Control system allows compression in both directions.

**Series: 7600-LD2** 

- No need to use screws.
- Steel brackets increases tensional tensile strength.
- Good soundproofing properties.
- Optimal load: 5kg to 32kg per mount.
- Suited for partition walls.