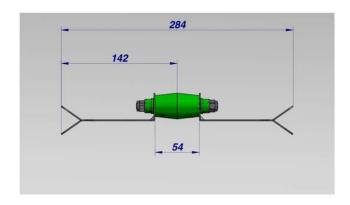

## PARTITION WALL MOUNT

- Connects two separate structures together.
- Control system allows compression in both directions.

**Series: 7600-LD2** 

- No need to use screws.
- Steel brackets increases tensional tensile strength.
- Good soundproofing properties.
- Optimal load: 5kg to 32kg per mount.
- Suited for partition walls.