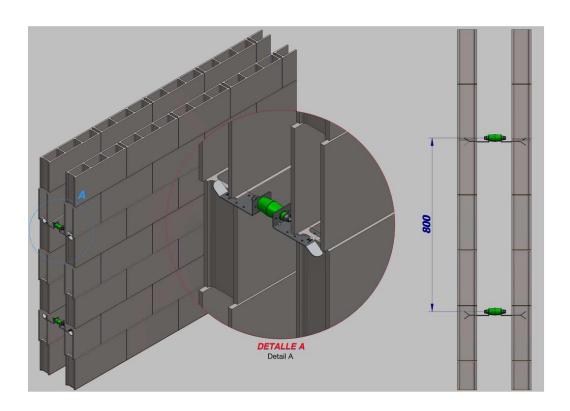

## PARTITION WALL MOUNT

- Connects two separate structures together.
- Control system allows compression in both directions.

**Series: 7600-LD2** 

- No need to use screws.
- Steel brackets increases tensional tensile strength.
- Good soundproofing properties.
- Optimal load: 5kg to 32kg per mount.
- Suited for partition walls.