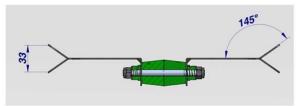

## PARTITION WALL MOUNT

- Connects two separate structures together.
- Control system allows compression in both directions.

**Series: 7600-LD2** 

- No need to use screws.
- Steel brackets increases tensional tensile strength.
- Good soundproofing properties.
- Optimal load: 5kg to 32kg per mount.
- Suited for partition walls.