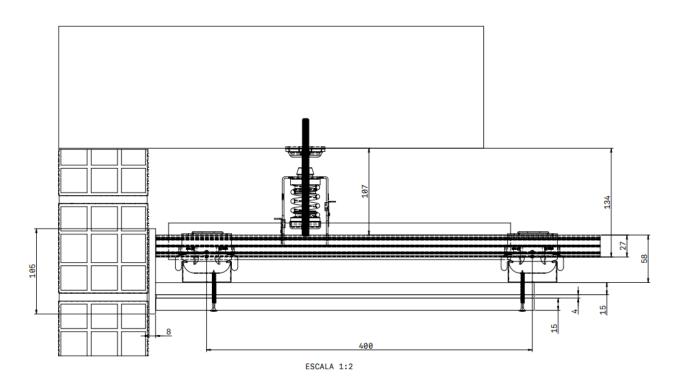

## **ACOUSTIC HANGER**

- TPE body increases acoustic performance by >10%.
- Hybrid design offers performance over wide frequency range.

Series: 60M/DS

- Eliminates vibration from >6Hz.
- Fire resistance class EI30, 60, 90 and 120.
- Optimal load: 3kg to 120kg per mount.
- Suited for mounting 60mm U type acoustic ceilings.