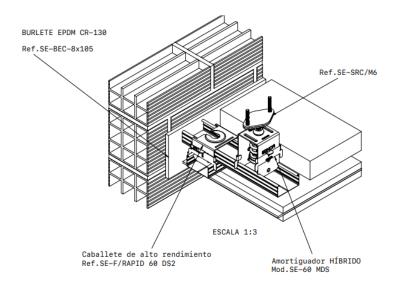

## **ACOUSTIC HANGER**

- TPE body increases acoustic performance by >10%.
- Hybrid design offers performance over wide frequency range.

Series: 60M/DS

- Eliminates vibration from >6Hz.
- Fire resistance class EI30, 60, 90 and 120.
- Optimal load: 3kg to 120kg per mount.
- Suited for mounting 60mm U type acoustic ceilings.