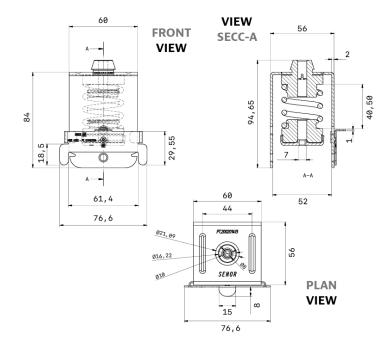

## **ACOUSTIC HANGER**

- TPE body increases acoustic performance by >10%.
- Hybrid design offers performance over wide frequency range.

Series: 60M/DS

- Eliminates vibration from >6Hz.
- Fire resistance class EI30, 60, 90 and 120.
- Optimal load: 3kg to 120kg per mount.
- Suited for mounting 60mm U type acoustic ceilings.

## **MATERIAL**

- Polymer Body: Kraiburg TPE with epoxy coated steel spring.

- Metal structure: Cold rolled steel.

- Bowl shaped leveller: Cold rolled steel DC03 AM O.

| Part Number | Colour | Thread Size | Weight Range per mount (Kg) | Performance Data |
|-------------|--------|-------------|-----------------------------|------------------|
| 6015G-M/DS  | Green  | M6 ~ M8     | 3 ~ 20                      | <u>PDF</u>       |
| 6025V-M/DS  | Blue   | M6 ~ M8     | 15 ~ 45                     | <u>PDF</u>       |
| 6050A-M/DS  | Blue   | M6 ~ M8     | 30 ~ 75                     | <u>PDF</u>       |
| 6075R-M/DS  | Red    | M6 ~ M8     | 60 ~ 120                    | <u>PDF</u>       |