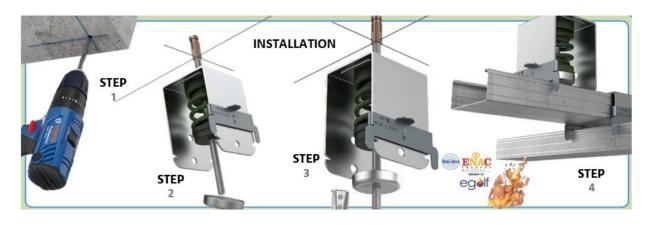

## **ACOUSTIC HANGER**

- TPE body increases acoustic performance by >10%.
- Hybrid design offers performance over wide frequency range.

Series: 60M/DS

- Eliminates vibration from >6Hz.
- Fire resistance class EI30, 60, 90 and 120.
- Optimal load: 3kg to 120kg per mount.
- Suited for mounting 60mm U type acoustic ceilings.

## **MATERIAL**

- Polymer Body: Kraiburg TPE with epoxy coated steel spring.

- Metal structure: Cold rolled steel.

- Bowl shaped leveller: Cold rolled steel DC03 AM O.

| Part Number | Colour | Thread Size | Weight Range per mount (Kg) | Performance Data |
|-------------|--------|-------------|-----------------------------|------------------|
| 6015G-M/DS  | Green  | M6 ~ M8     | 3 ~ 20                      | <u>PDF</u>       |
| 6025V-M/DS  | Blue   | M6 ~ M8     | 15 ~ 45                     | <u>PDF</u>       |
| 6050A-M/DS  | Blue   | M6 ~ M8     | 30 ~ 75                     | <u>PDF</u>       |
| 6075R-M/DS  | Red    | M6 ~ M8     | 60 ~ 120                    | <u>PDF</u>       |