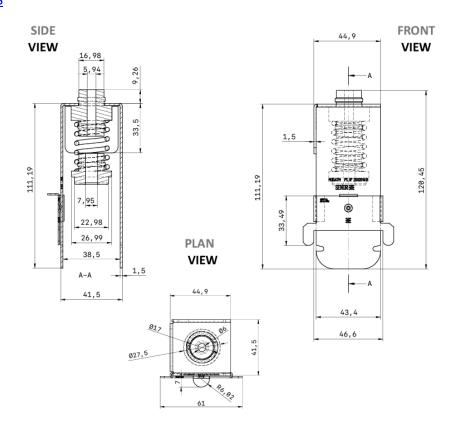

# **ACOUSTIC HANGER**

## Series: 47M/DS

|  | <ul> <li>TPE body increases acoustic performance by &gt;10%.</li> <li>Hybrid design offers performance over wide frequency range.</li> <li>Eliminates vibration from &gt;6Hz.</li> <li>Fire resistance class El30, 60, 90 and 120.</li> <li>Optimal load: 3kg to 75kg per mount.</li> <li>Suited for mounting TC47 channels such as F530 and 4717.</li> </ul> |
|--|---------------------------------------------------------------------------------------------------------------------------------------------------------------------------------------------------------------------------------------------------------------------------------------------------------------------------------------------------------------|
|--|---------------------------------------------------------------------------------------------------------------------------------------------------------------------------------------------------------------------------------------------------------------------------------------------------------------------------------------------------------------|

#### MATERIAL

- Polymer Body: Kraiburg TPE with epoxy coated steel spring.
- Metal structure: Cold rolled steel.
- Bowl shaped leveller: Cold rolled steel DC03 AM O.

Resonance Frequency: 3-7Hz.

### Break Point: >250kg

| Part Number | Colour | Thread Size | Weight Range per mount (Kg) | Performance Data | <b>Mechanical Test</b> |
|-------------|--------|-------------|-----------------------------|------------------|------------------------|
| 4715G-MDS   | Grey   | M6, M8      | 3 ~ 15                      | <u>PDF</u>       | <u>PDF</u>             |
| 4725V-MDS   | Green  | M6, M8      | 15 ~ 30                     | <u>PDF</u>       | <u>PDF</u>             |
| 4750A-MDS   | Blue   | M6, M8      | 30 ~ 50                     | <u>PDF</u>       | <u>PDF</u>             |
| 4775R-MDS   | Red    | M6, M8      | 45 ~ 75                     | <u>PDF</u>       | <u>PDF</u>             |